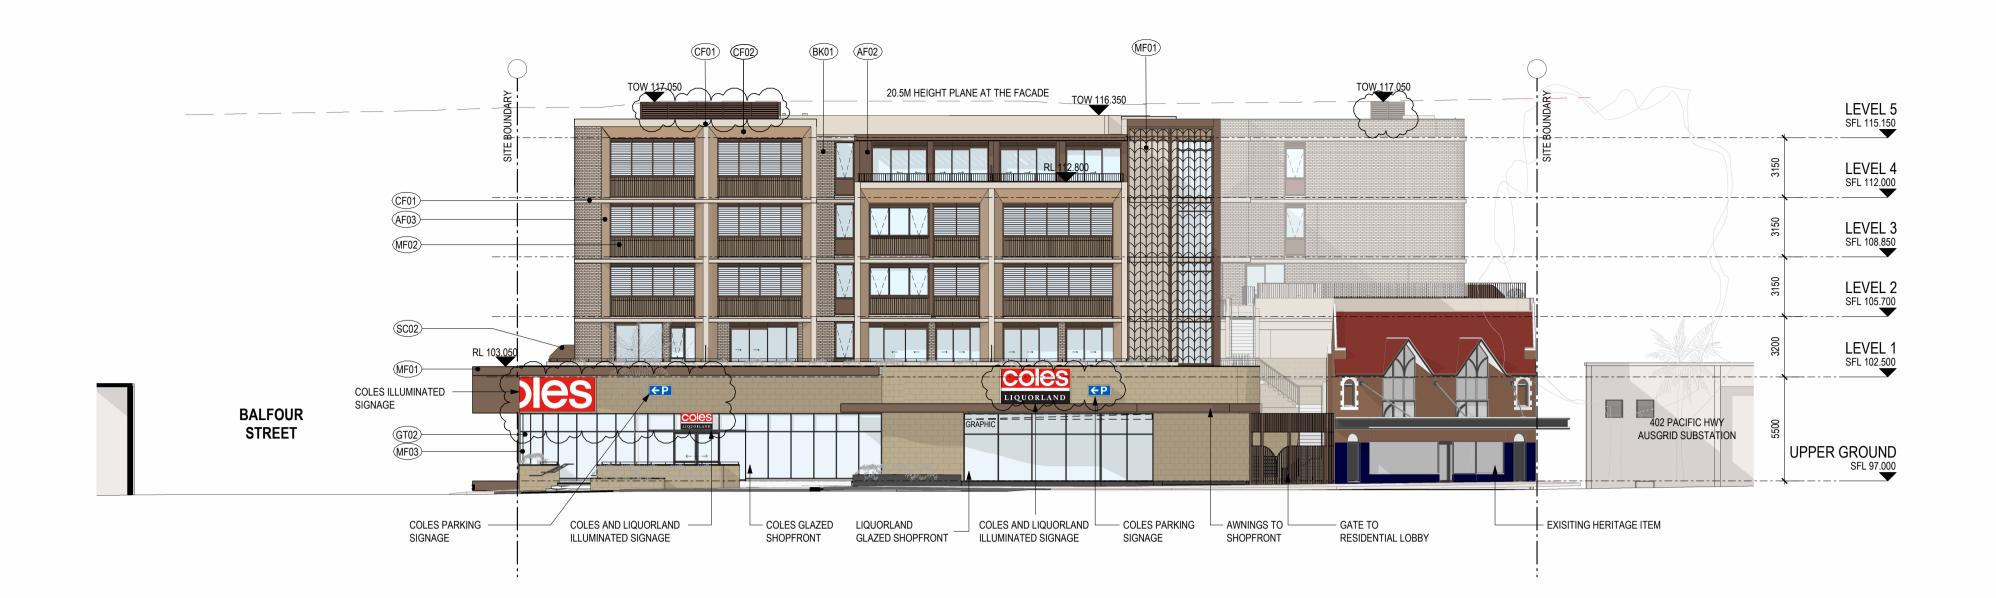

# **EAST ELEVATION**

#### **DEVELOPMENT APPLICATION** SYMBOL LEGEND: 27.11.23 Author BR Scale: @ A1 1: 200 Drawing No. DA-02-1 C Revisions 0 07.10.21 A 23.02.22 BALFOUR PLACE **Elevations** S4.56 SUBMISSION REFER TO EXTERIOR FINISHES SCHEDULE FOR MATERIAL DESCRIPTION AND COLOUR FFL 0.000 FINISHED FLOOR LEVEL S4.56 SUBMISSION RFI RESPONSE GT01 GLAZING TYPE 01 B 23.09.22 S4.56 (2) SUBMISSION (AF01) APPLIED FINISH TYPE 01 RL 0.000 RELATIVE LEVEL 376-390 Pacific Highway, 1 Balfour Street and Balfour Lane, Lindfield NSW S4.56 (3) SUBMISSION C 27.11.23 MF01) METAL FINISH TYPE 01 BK01) BRICK WORK TYPE 01 SFL 0.000 STRUCTURAL FLOOR LEVEL

TOW 0.000 TOP OF WALL LEVEL UIDIO. TOP OF WALL LEVEL UIDIO. DIO R TAG

FOI CONCRETE FINISH TYPE 01

STO SANDSTONE CLADDING TYPE 01

Disclaimer: Rothe Lowman Property Pty. Ltd. retains all common law, statutory law and other rights including copyright and intellectual property rights in respect of this document. The recipient indemnifies Rothe Lowman Property Pty. Ltd. against all claims resulting from use of this document for any purpose other than its intended use, unauthorized changes or reuse of the document on other projects without the permission of Rothe Lowman Property Pty. Ltd. Under no circumstance shall transfer of this document be deemed a sale or constitute a transfer of the license to use this document. ABN 76 005 783 997