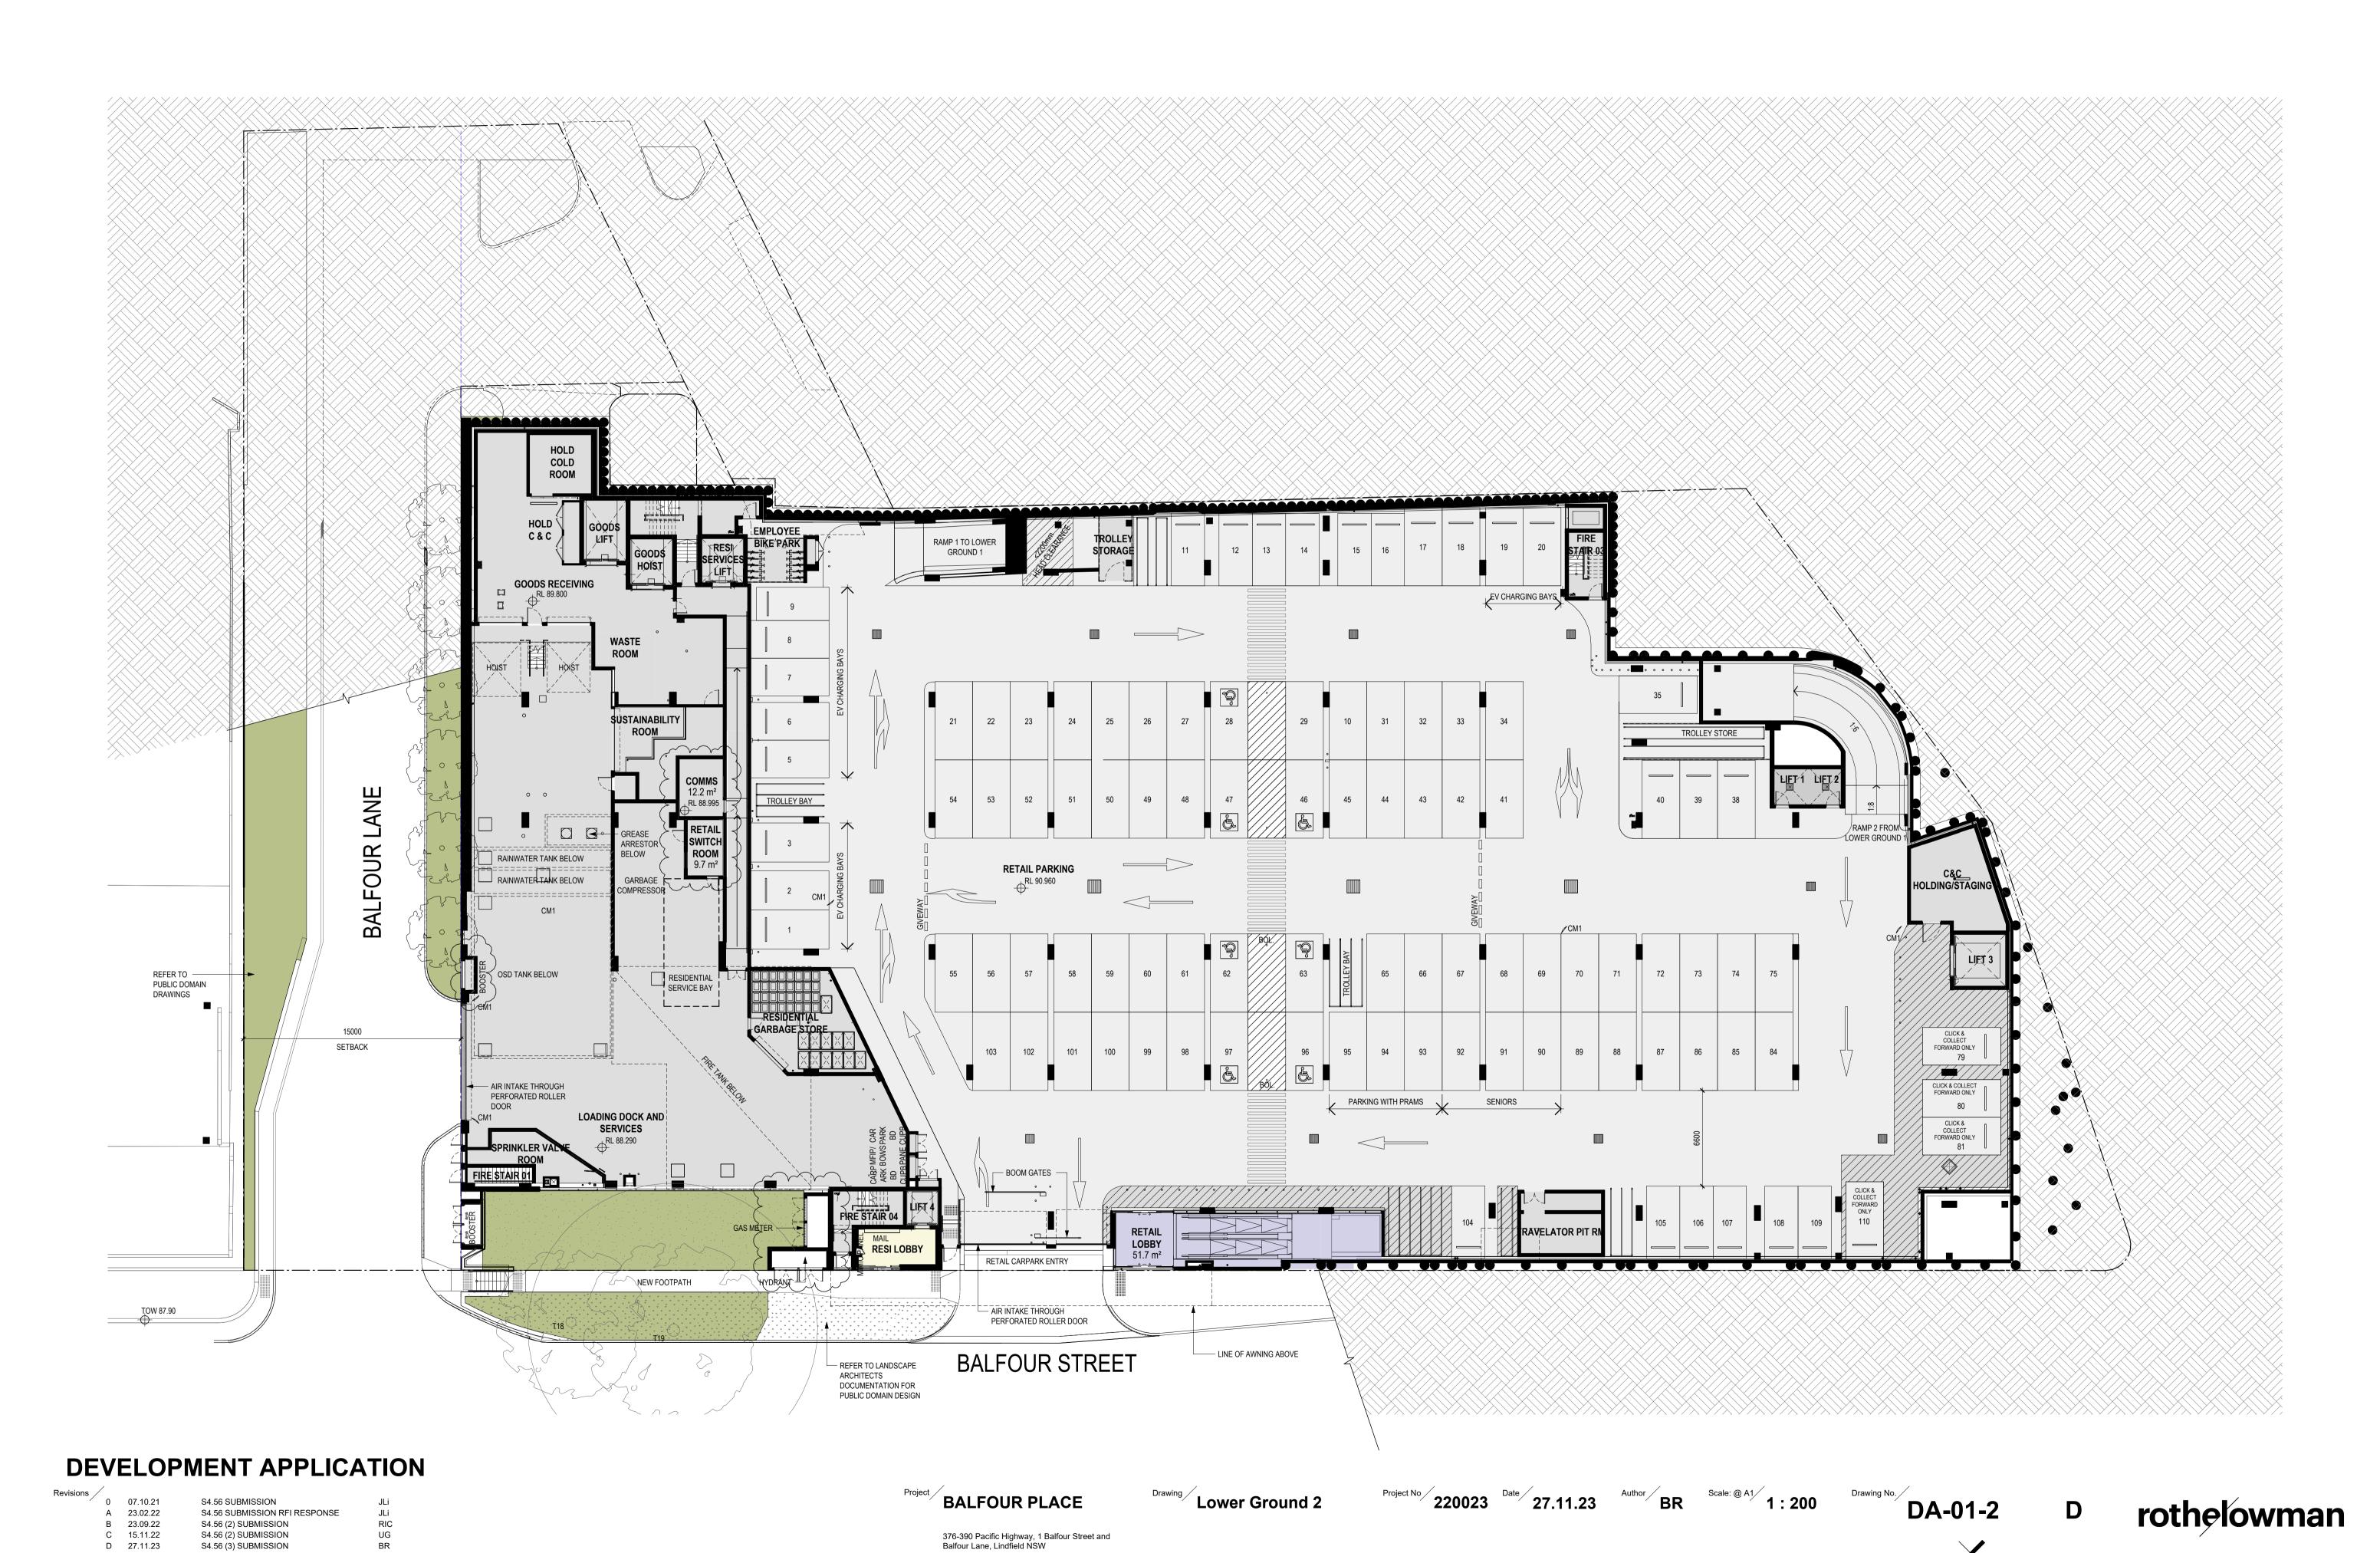

#### **DEVELOPMENT APPLICATION** SYMBOL LEGEND: 27.11.23 Author BR Scale: @ A1 1: 200 Drawing No. DA-02-1 C Revisions 0 07.10.21 A 23.02.22 BALFOUR PLACE **Elevations** S4.56 SUBMISSION REFER TO EXTERIOR FINISHES SCHEDULE FOR MATERIAL DESCRIPTION AND COLOUR FFL 0.000 FINISHED FLOOR LEVEL S4.56 SUBMISSION RFI RESPONSE GT01 GLAZING TYPE 01 B 23.09.22 S4.56 (2) SUBMISSION (AF01) APPLIED FINISH TYPE 01 RL 0.000 RELATIVE LEVEL 376-390 Pacific Highway, 1 Balfour Street and Balfour Lane, Lindfield NSW S4.56 (3) SUBMISSION C 27.11.23 MF01) METAL FINISH TYPE 01 BK01) BRICK WORK TYPE 01 SFL 0.000 STRUCTURAL FLOOR LEVEL