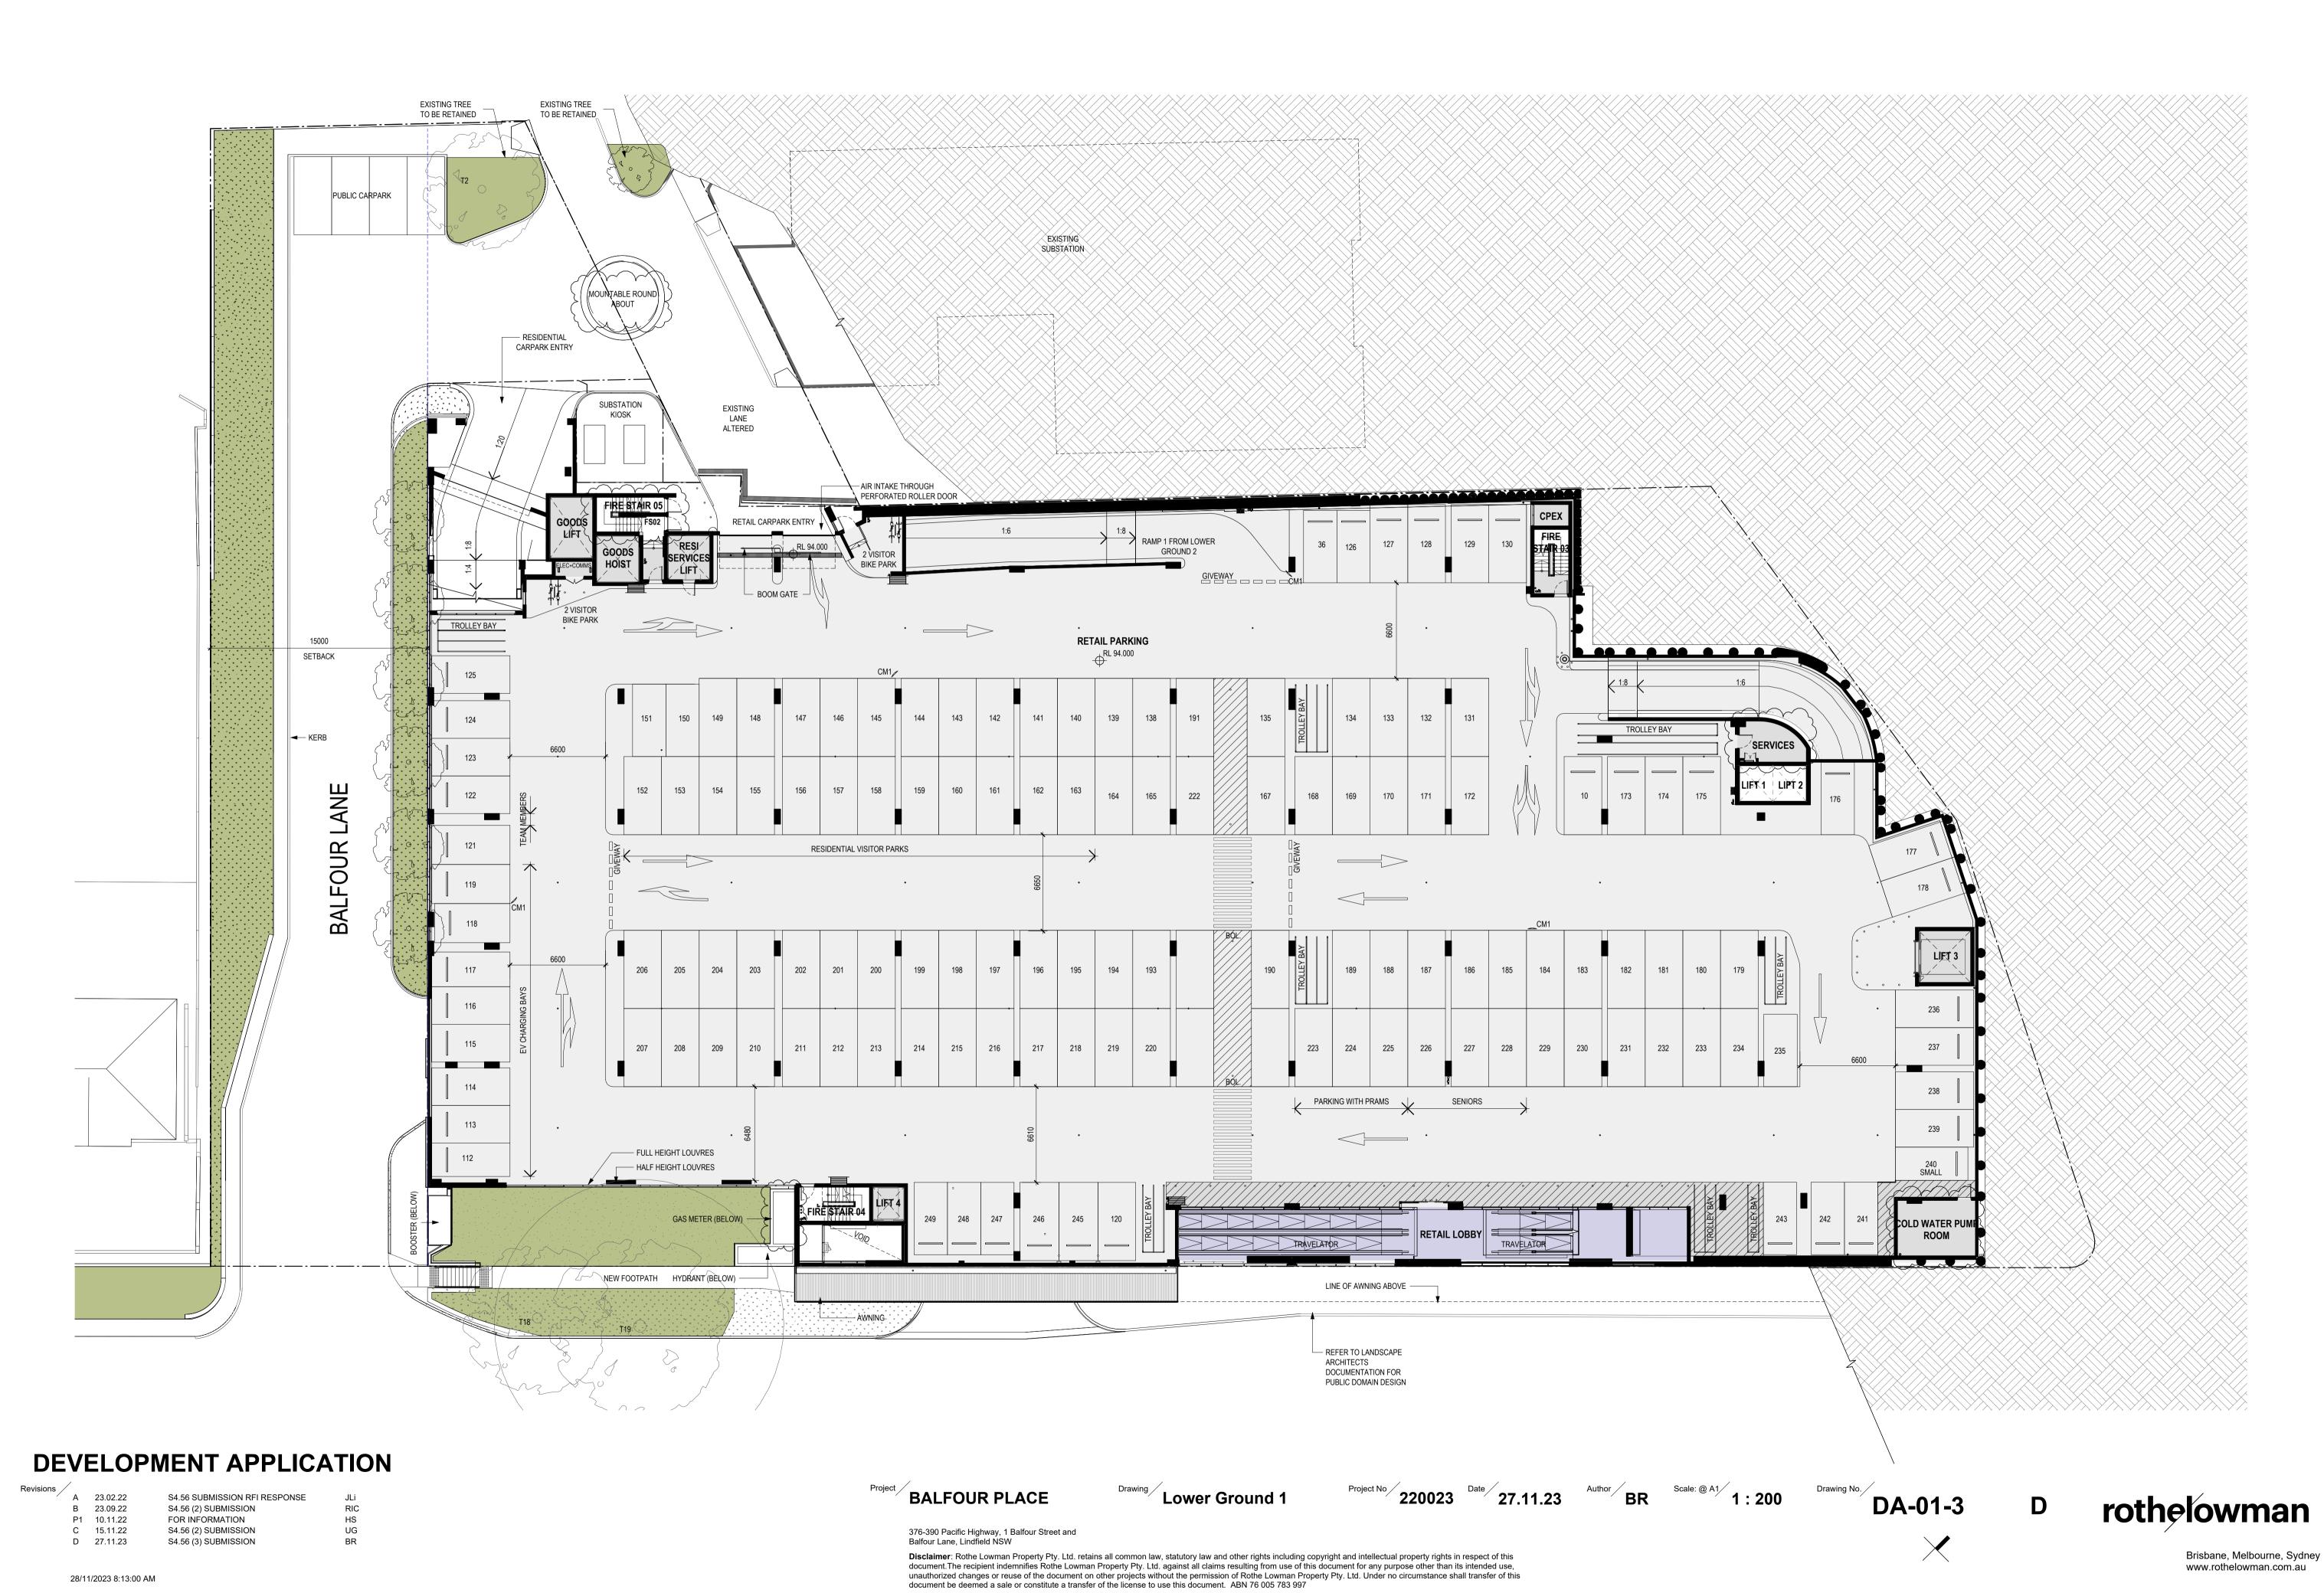

#### **DEVELOPMENT APPLICATION** SYMBOL LEGEND: 27.11.23 Author BR Scale: @ A1 1: 200 Drawing No. DA-02-1 C Revisions 0 07.10.21 A 23.02.22 BALFOUR PLACE **Elevations** S4.56 SUBMISSION REFER TO EXTERIOR FINISHES SCHEDULE FOR MATERIAL DESCRIPTION AND COLOUR FFL 0.000 FINISHED FLOOR LEVEL S4.56 SUBMISSION RFI RESPONSE GT01 GLAZING TYPE 01 B 23.09.22 S4.56 (2) SUBMISSION (AF01) APPLIED FINISH TYPE 01 RL 0.000 RELATIVE LEVEL 376-390 Pacific Highway, 1 Balfour Street and Balfour Lane, Lindfield NSW S4.56 (3) SUBMISSION C 27.11.23 MF01) METAL FINISH TYPE 01 BK01) BRICK WORK TYPE 01 SFL 0.000 STRUCTURAL FLOOR LEVEL