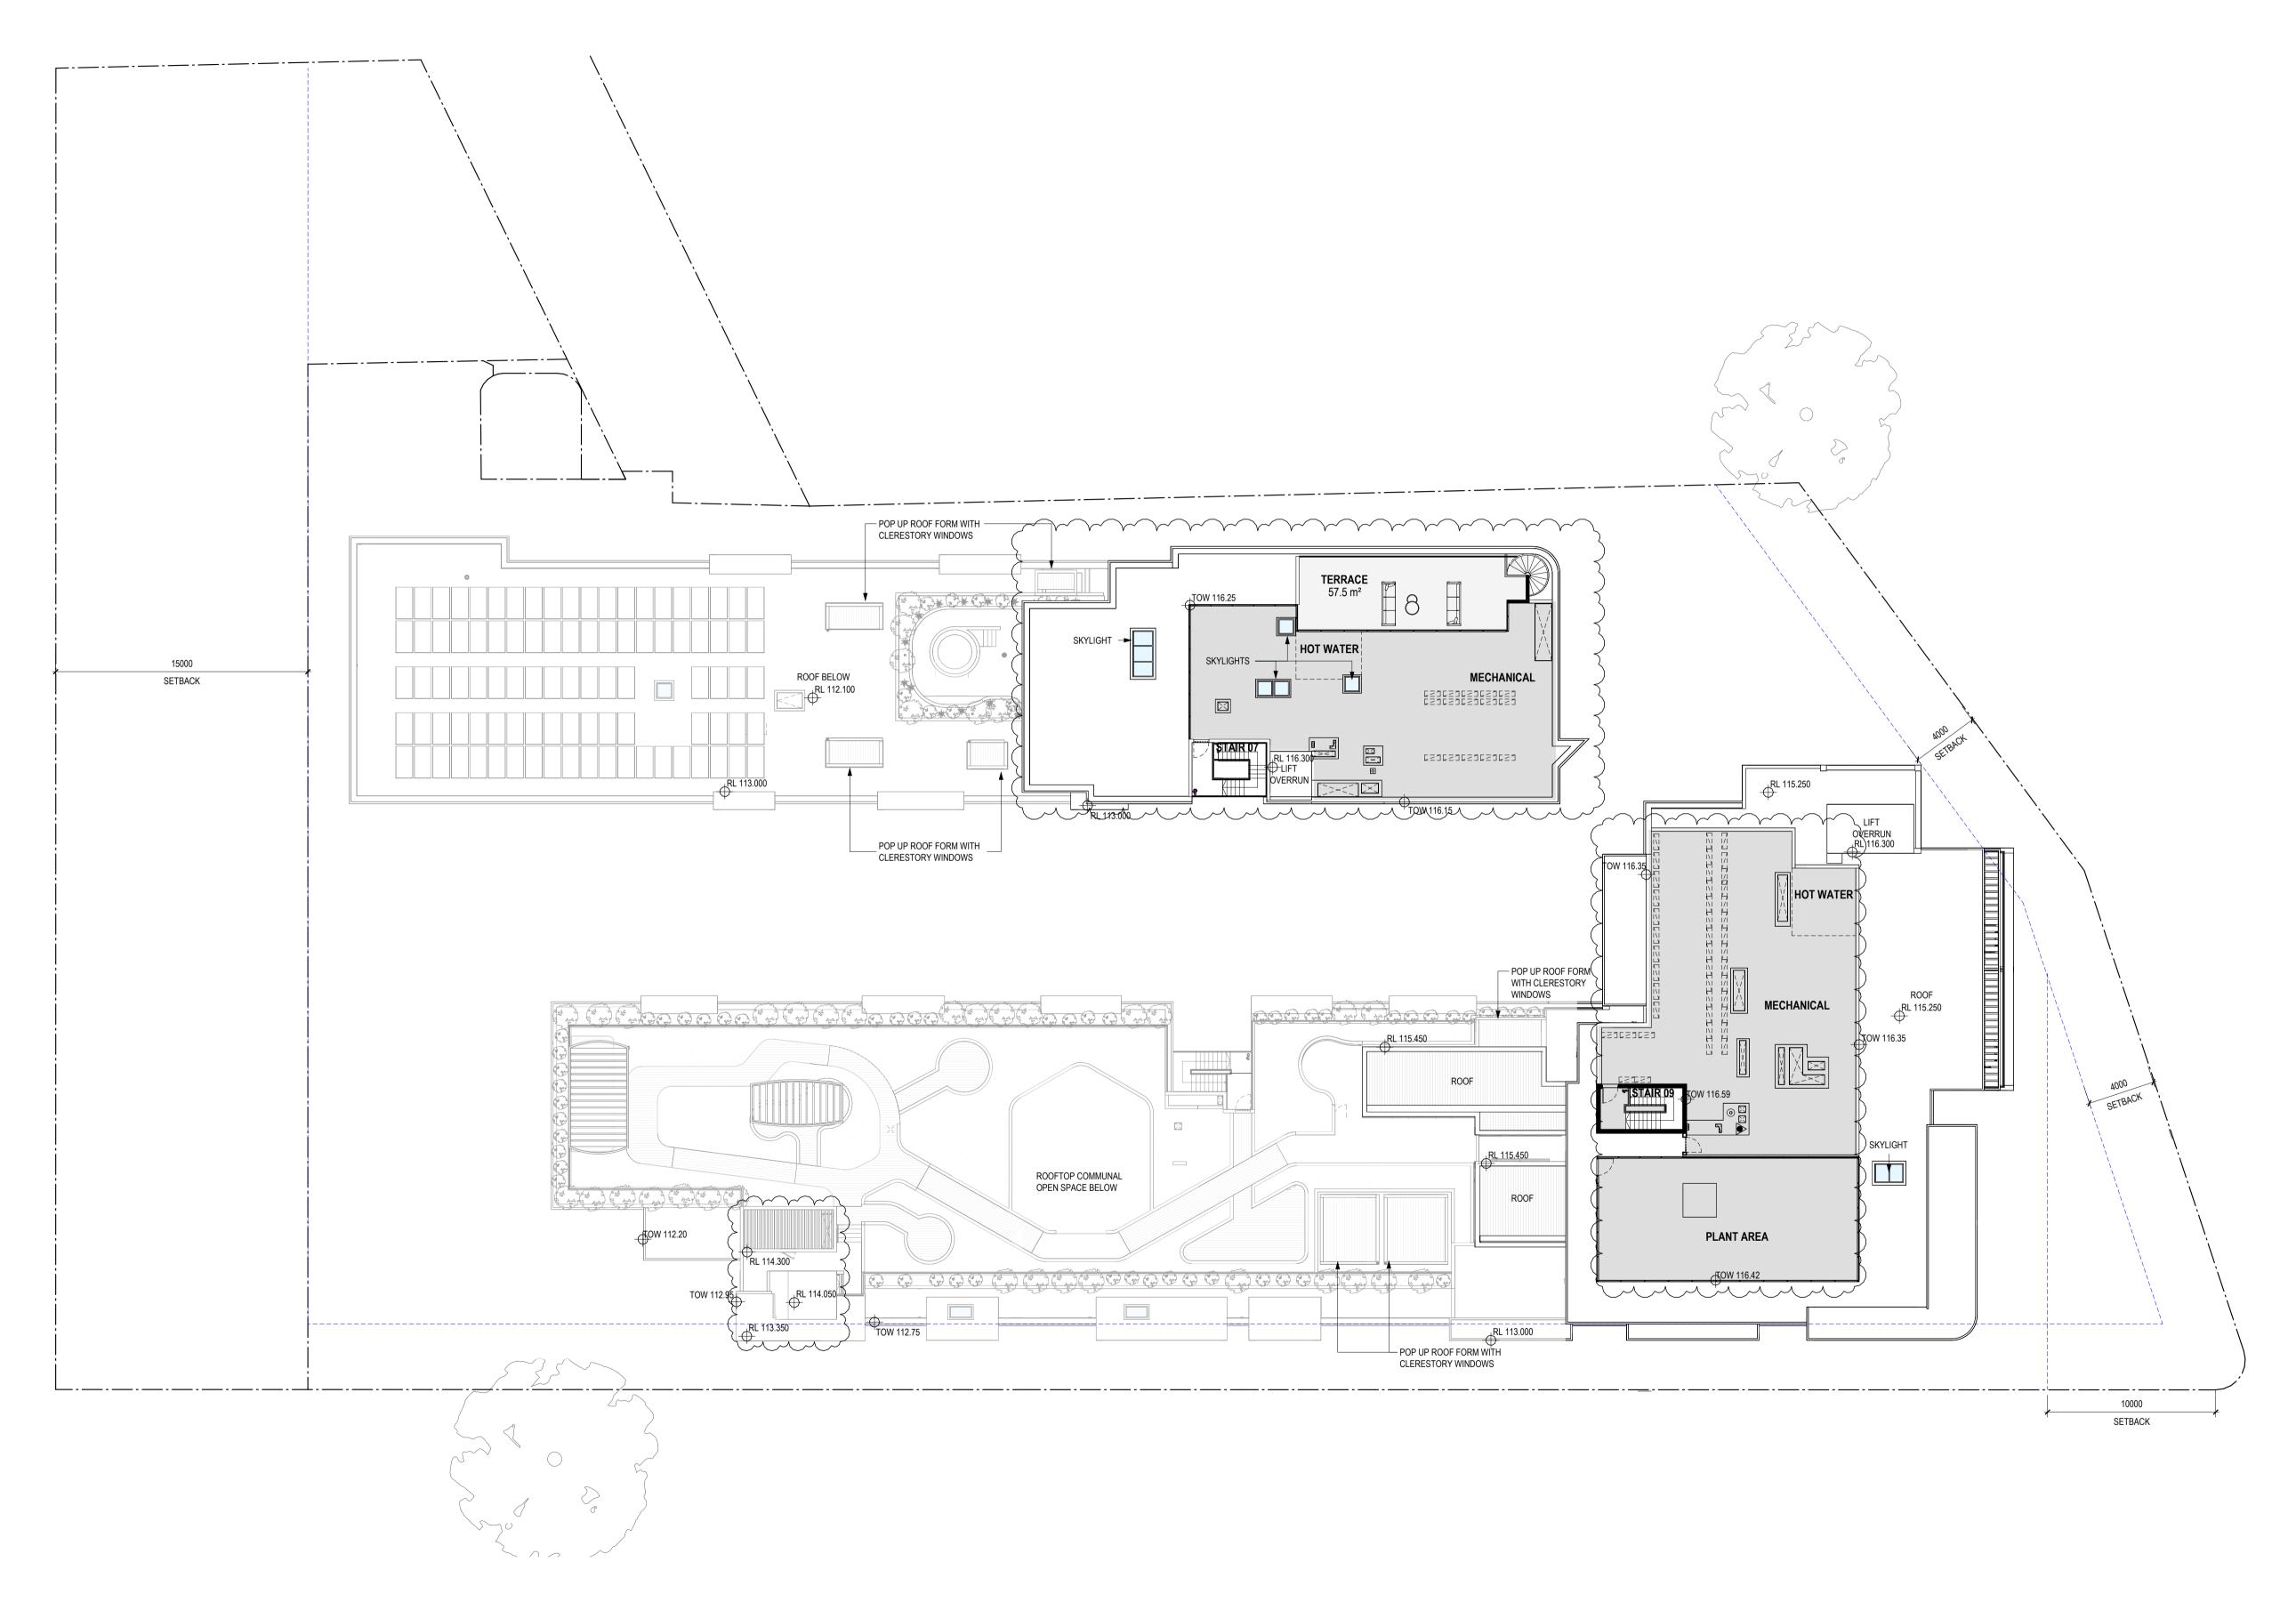

 Revisions
 9 07.10.21
 S4.56 SUBMISSION
 JLi

 A 23.02.22
 S4.56 SUBMISSION RFI RESPONSE
 JLi

 B 06.05.22
 S4.56 SUBMISSION RFI RESPONSE
 JLi

 C 27.11.23
 S4.56 (3) SUBMISSION
 BR

BALFOUR PLACE

Roof

Project No
220023

27.1

376-390 Pacific Highway, 1 Balfour Street and Balfour Lane, Lindfield NSW

Disclaimer: Rothe Lowman Property Pty. Ltd. retains all common law, statutory law and other rights including copyright and intellectual property rights in respect of this document. The recipient indemnifies Rothe Lowman Property Pty. Ltd. against all claims resulting from use of this document for any purpose other than its intended use, unauthorized changes or reuse of the document on other projects without the permission of Rothe Lowman Property Pty. Ltd. Under no circumstance shall transfer of this document be deemed a sale or constitute a transfer of the license to use this document. ABN 76 005 783 997