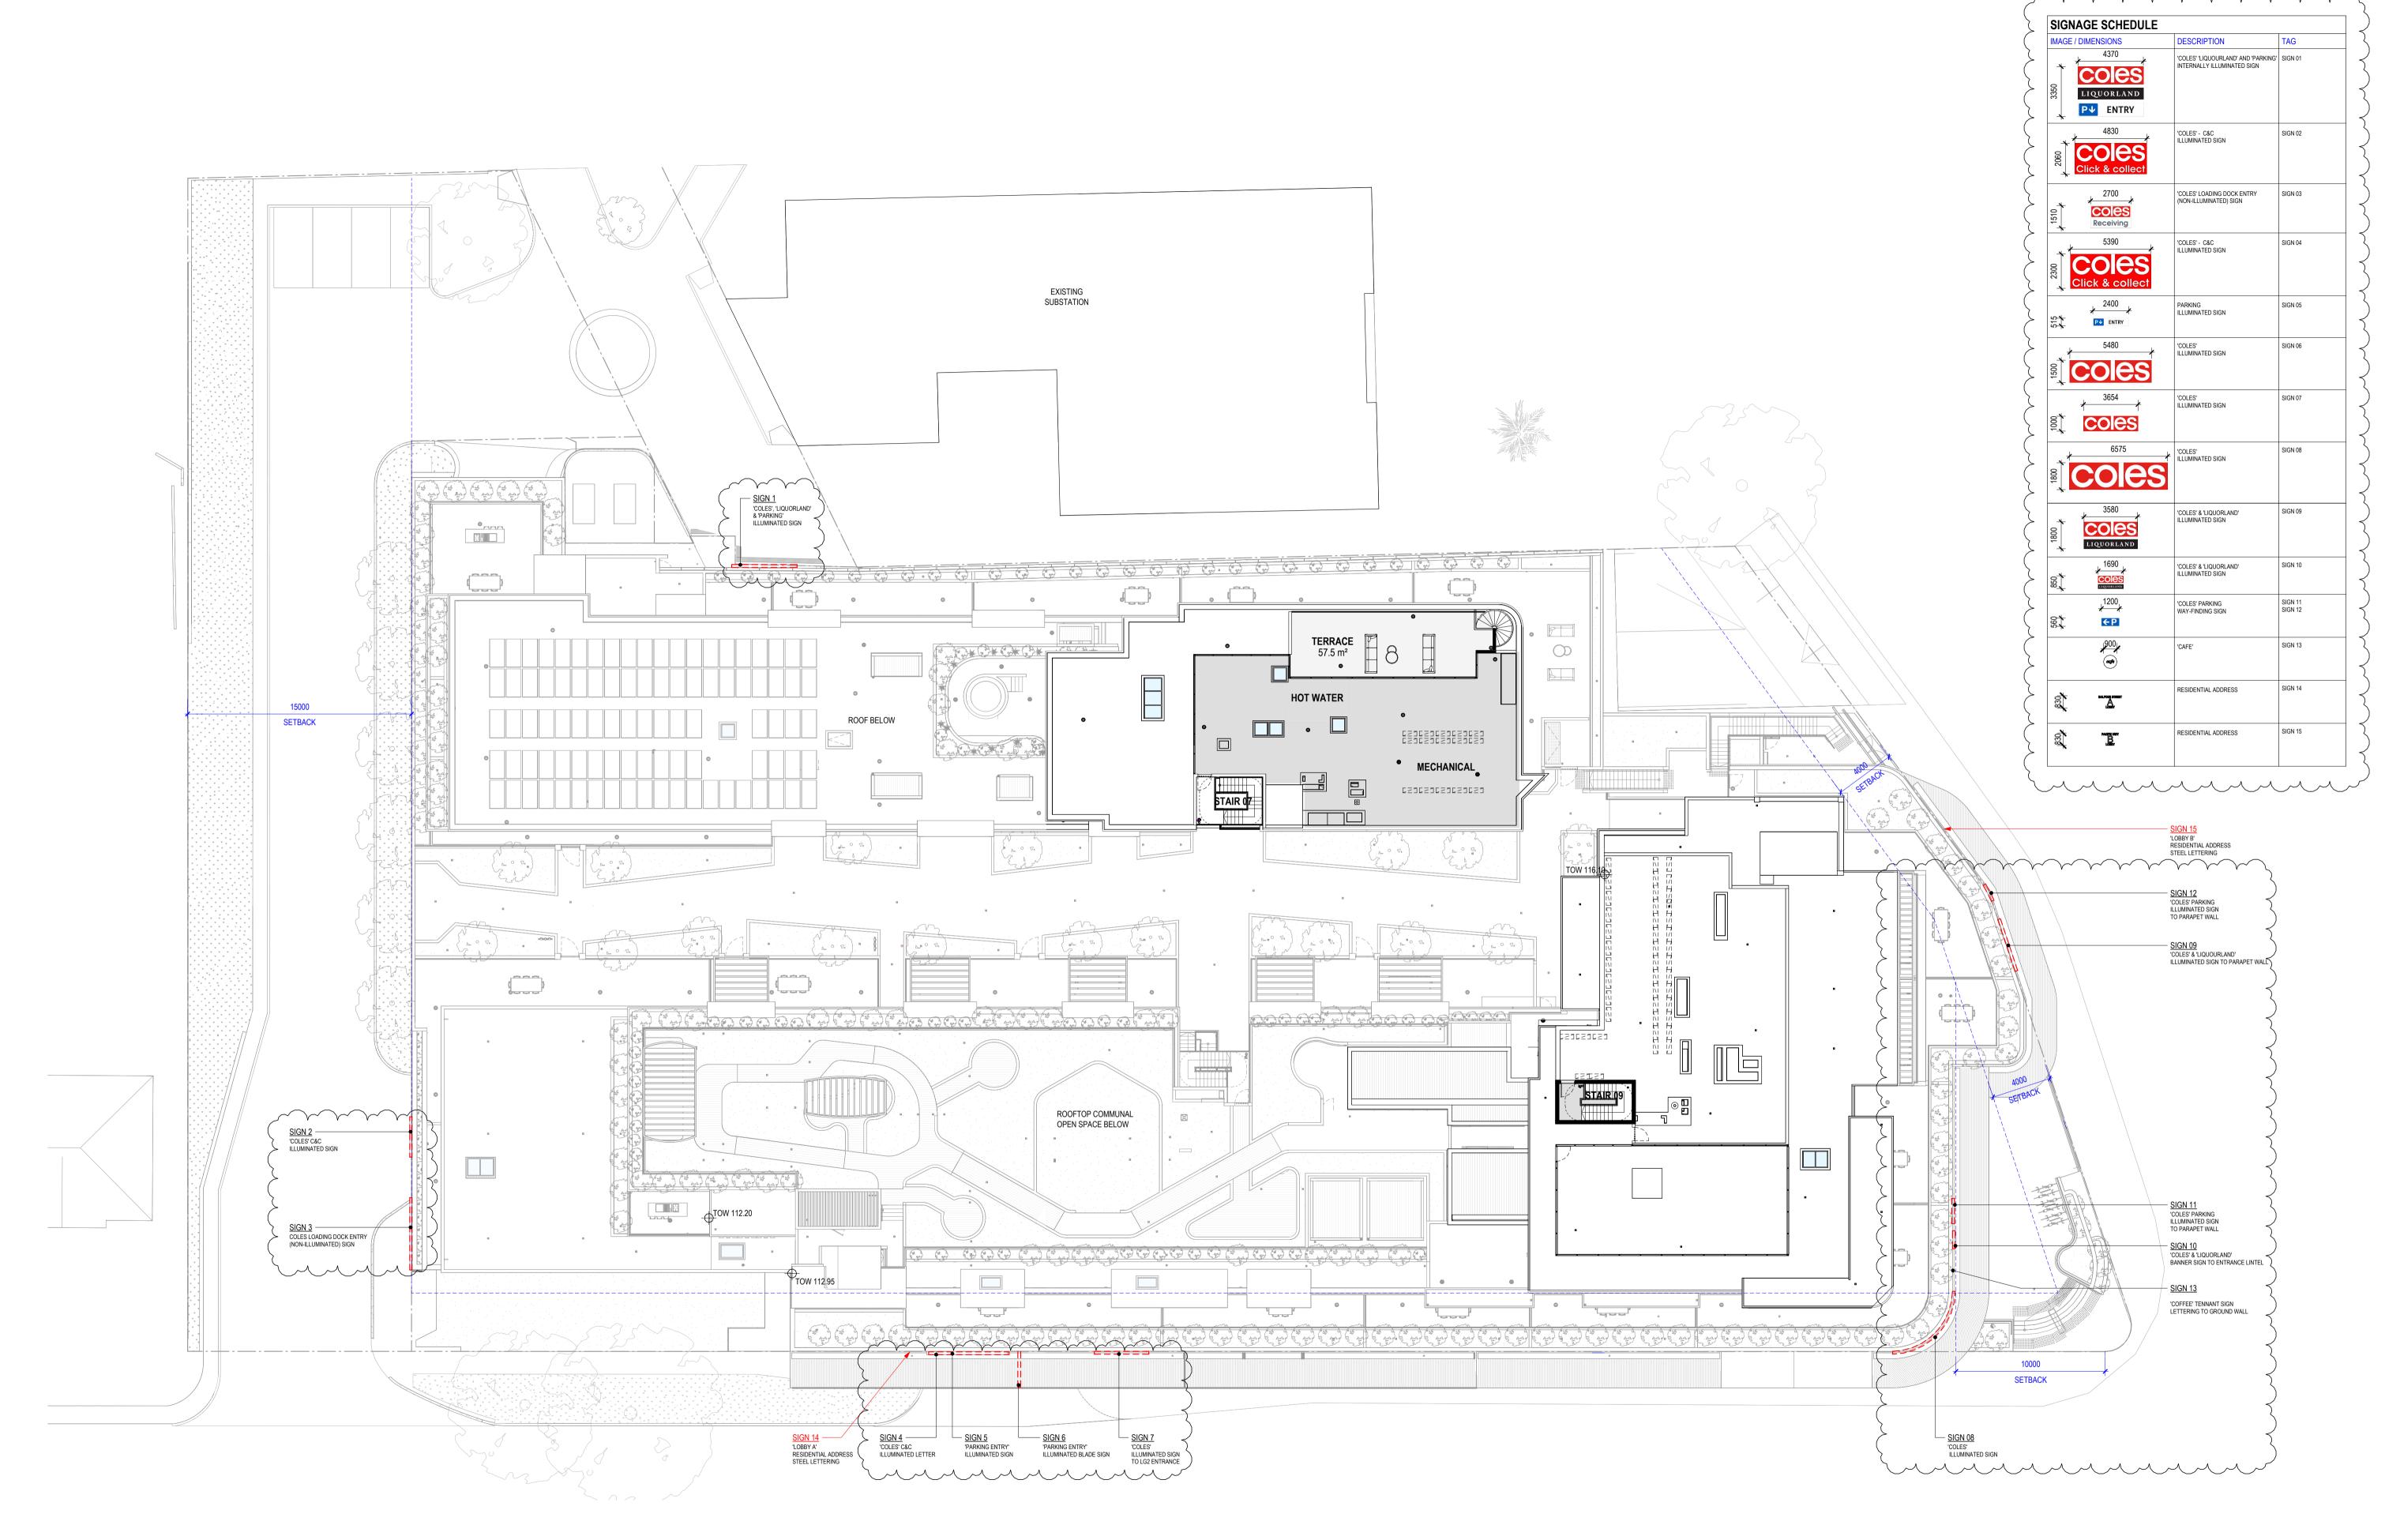

 Revisions

 0
 07.10.21
 \$4.56 SUBMISSION
 JI

 A
 23.02.22
 \$4.56 SUBMISSION RFI RESPONSE
 JI

 B
 23.09.22
 \$4.56 (2) SUBMISSION
 R

 C
 27.11.23
 \$4.56 (3) SUBMISSION
 B

BALFOUR PLACE

Signage

Project No
220023

27.1

376-390 Pacific Highway, 1 Balfour Street and Balfour Lane, Lindfield NSW

Disclaimer: Rothe Lowman Property Pty. Ltd. retains all common law, statutory law and other rights including copyright and intellectual property rights in respect of this document. The recipient indemnifies Rothe Lowman Property Pty. Ltd. against all claims resulting from use of this document for any purpose other than its intended use, unauthorized changes or reuse of the document on other projects without the permission of Rothe Lowman Property Pty. Ltd. Under no circumstance shall transfer of this

document be deemed a sale or constitute a transfer of the license to use this document. ABN 76 005 783 997