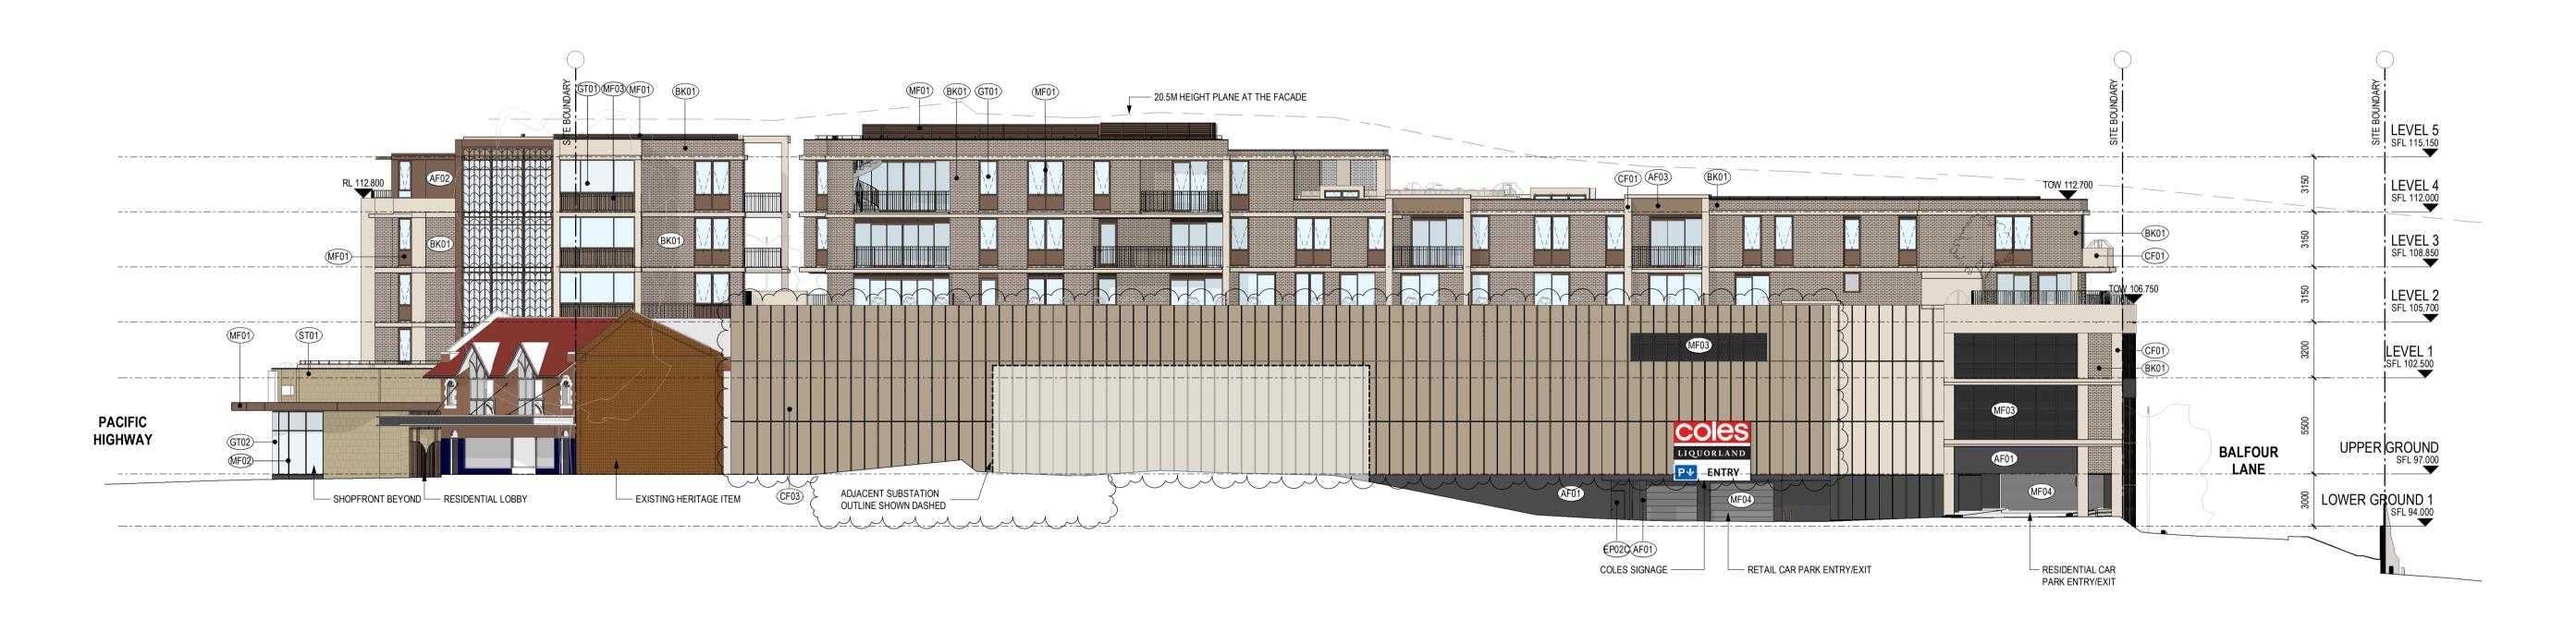

**WEST ELEVATION** 

NORTH ELEVATION

#### **DEVELOPMENT APPLICATION** 10.04.24 Author BR Scale: @ A1 1:200 Drawing No. DA-02-2 Revisions 0 07.10.21 **Elevations** BALFOUR PLACE REFER TO EXTERIOR FINISHES SCHEDULE FOR MATERIAL DESCRIPTION AND COLOUR FFL 0.000 FINISHED FLOOR LEVEL A 23.02.22 S4.56 SUBMISSION RFI RESPONSE RL 0.000 RELATIVE LEVEL B 23.09.22 S4.56 (2) SUBMISSION RIC AF01) APPLIED FINISH TYPE 01 GT01 GLAZING TYPE 01 C 27.11.23 S4.56 (3) SUBMISSION 376-390 Pacific Highway, 1 Balfour Street and Balfour Lane, Lindfield NSW BRICK WORK TYPE 01 MF01) METAL FINISH TYPE 01 SFL 0.000 STRUCTURAL FLOOR LEVEL S4.56 (3) SUBMISSION RFI RESPONSE D 10.04.24 ST01 SANDSTONE CLADDING TYPE 01 CF01 CONCRETE FINISH TYPE 01

(EP01) EXTERNAL PAINT TYPE 01

**Disclaimer**: Rothe Lowman Property Pty. Ltd. retains all common law, statutory law and other rights including copyright and intellectual property rights in respect of this document. The recipient indemnifies Rothe Lowman Property Pty. Ltd. against all claims resulting from use of this document for any purpose other than its intended use,