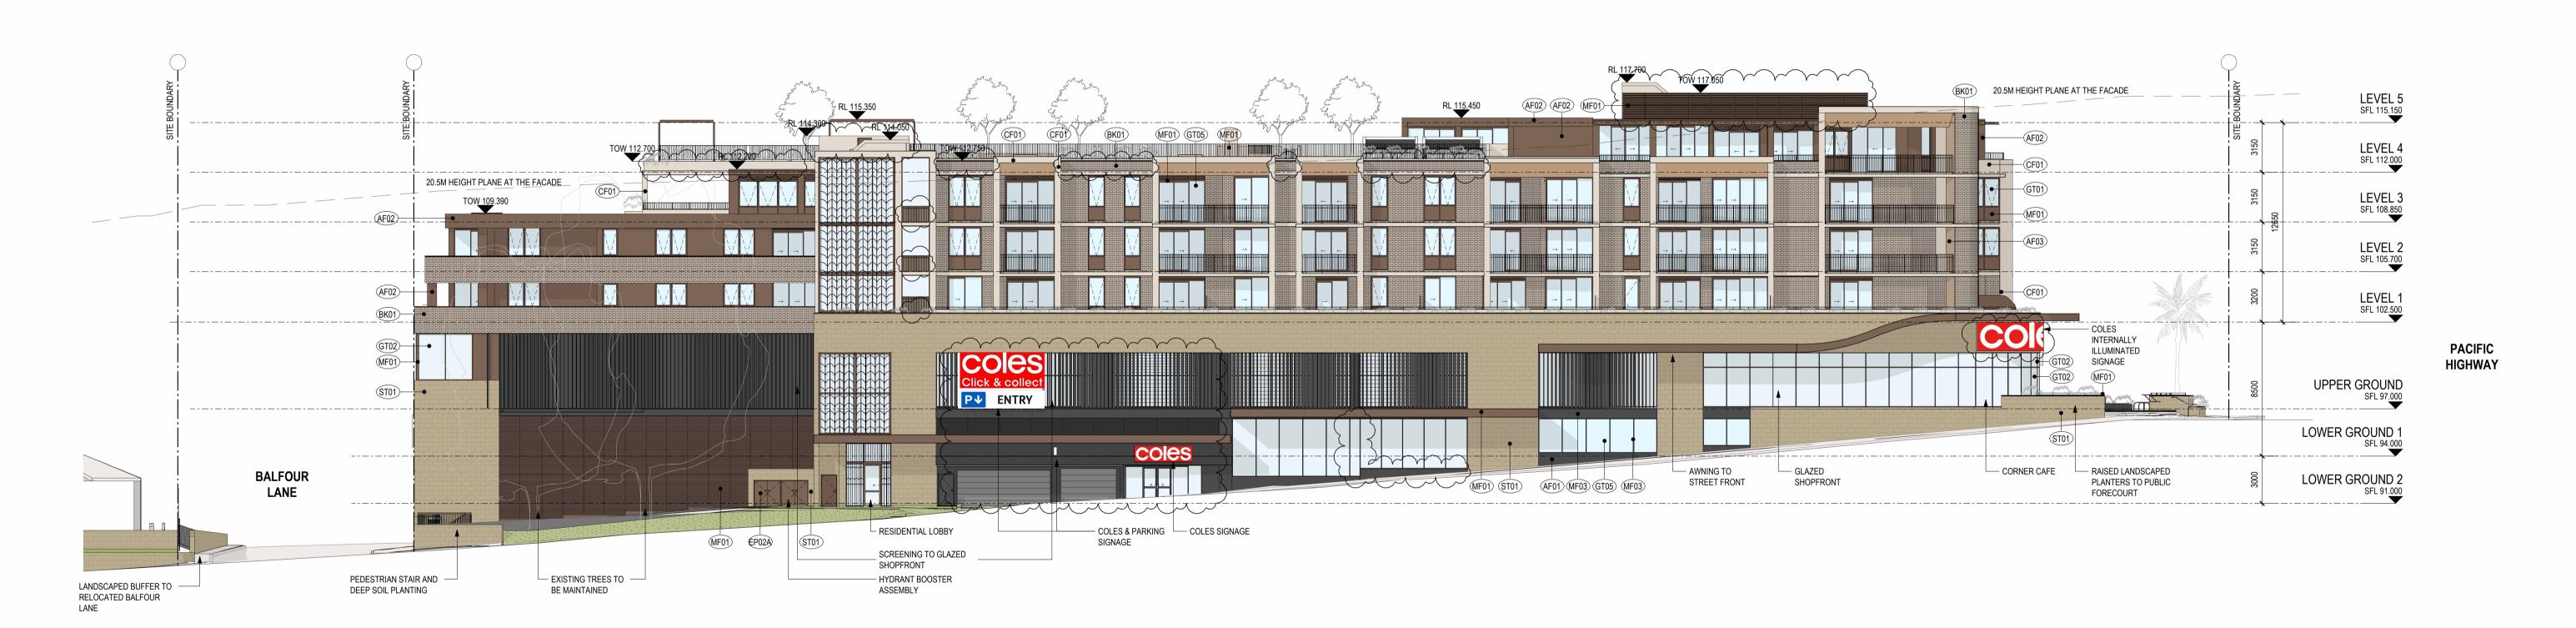

**WEST ELEVATION** 

NORTH ELEVATION

#### **DEVELOPMENT APPLICATION** 10.04.24 Author BR Scale: @ A1 1:200 Drawing No. DA-02-2 Revisions 0 07.10.21 **Elevations** BALFOUR PLACE REFER TO EXTERIOR FINISHES SCHEDULE FOR MATERIAL DESCRIPTION AND COLOUR FFL 0.000 FINISHED FLOOR LEVEL A 23.02.22 S4.56 SUBMISSION RFI RESPONSE RL 0.000 RELATIVE LEVEL B 23.09.22 S4.56 (2) SUBMISSION RIC AF01) APPLIED FINISH TYPE 01 GT01 GLAZING TYPE 01 C 27.11.23 S4.56 (3) SUBMISSION 376-390 Pacific Highway, 1 Balfour Street and Balfour Lane, Lindfield NSW BRICK WORK TYPE 01 MF01) METAL FINISH TYPE 01 SFL 0.000 STRUCTURAL FLOOR LEVEL S4.56 (3) SUBMISSION RFI RESPONSE D 10.04.24 ST01 SANDSTONE CLADDING TYPE 01 CF01 CONCRETE FINISH TYPE 01

(EP01) EXTERNAL PAINT TYPE 01

**Disclaimer**: Rothe Lowman Property Pty. Ltd. retains all common law, statutory law and other rights including copyright and intellectual property rights in respect of this document. The recipient indemnifies Rothe Lowman Property Pty. Ltd. against all claims resulting from use of this document for any purpose other than its intended use,