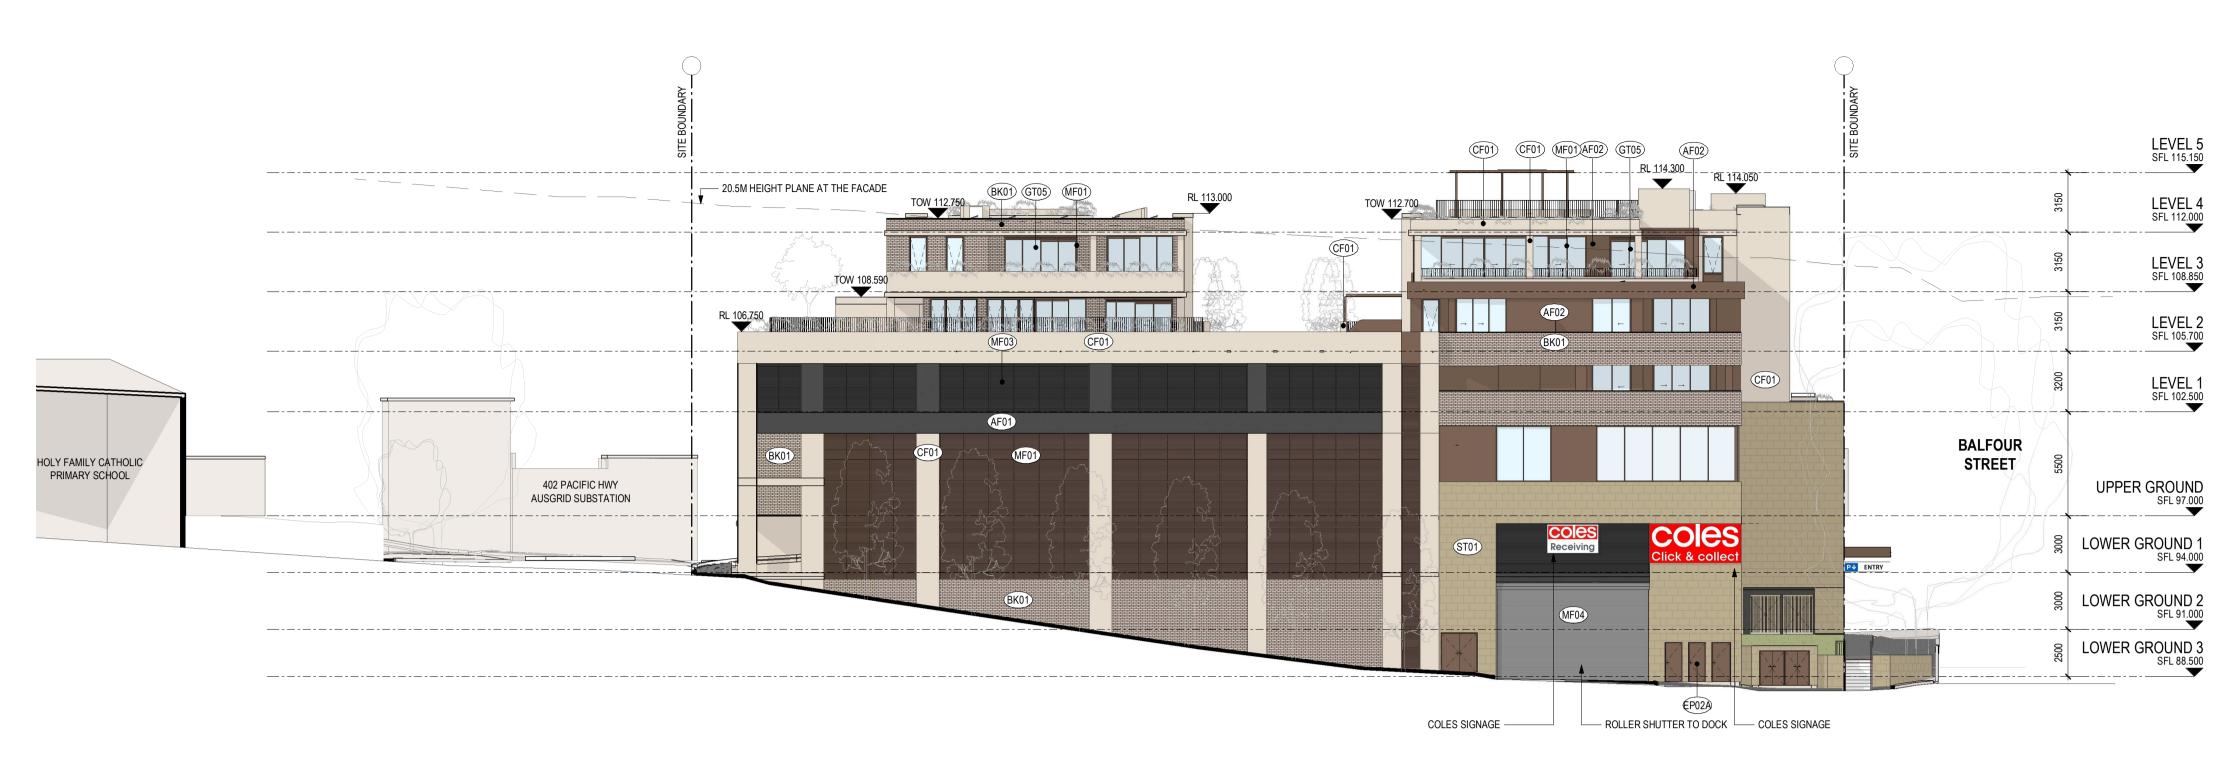

## SOUTH ELEVATION

W01 WINDOW NUMBER

28/11/2023 8:48:19 AM

#### **DEVELOPMENT APPLICATION** SYMBOL LEGEND: 27.11.23 Author BR Scale: @ A1 1: 200 Drawing No. DA-02-1 C Revisions 0 07.10.21 A 23.02.22 BALFOUR PLACE **Elevations** S4.56 SUBMISSION REFER TO EXTERIOR FINISHES SCHEDULE FOR MATERIAL DESCRIPTION AND COLOUR FFL 0.000 FINISHED FLOOR LEVEL S4.56 SUBMISSION RFI RESPONSE GT01 GLAZING TYPE 01 B 23.09.22 S4.56 (2) SUBMISSION (AF01) APPLIED FINISH TYPE 01 RL 0.000 RELATIVE LEVEL 376-390 Pacific Highway, 1 Balfour Street and Balfour Lane, Lindfield NSW S4.56 (3) SUBMISSION C 27.11.23 MF01) METAL FINISH TYPE 01 BK01) BRICK WORK TYPE 01 SFL 0.000 STRUCTURAL FLOOR LEVEL

TOW 0.000 TOP OF WALL LEVEL UIDIO. TOP OF WALL LEVEL UIDIO. DIO R TAG

FOI CONCRETE FINISH TYPE 01

STO SANDSTONE CLADDING TYPE 01

Disclaimer: Rothe Lowman Property Pty. Ltd. retains all common law, statutory law and other rights including copyright and intellectual property rights in respect of this document. The recipient indemnifies Rothe Lowman Property Pty. Ltd. against all claims resulting from use of this document for any purpose other than its intended use, unauthorized changes or reuse of the document on other projects without the permission of Rothe Lowman Property Pty. Ltd. Under no circumstance shall transfer of this document be deemed a sale or constitute a transfer of the license to use this document. ABN 76 005 783 997